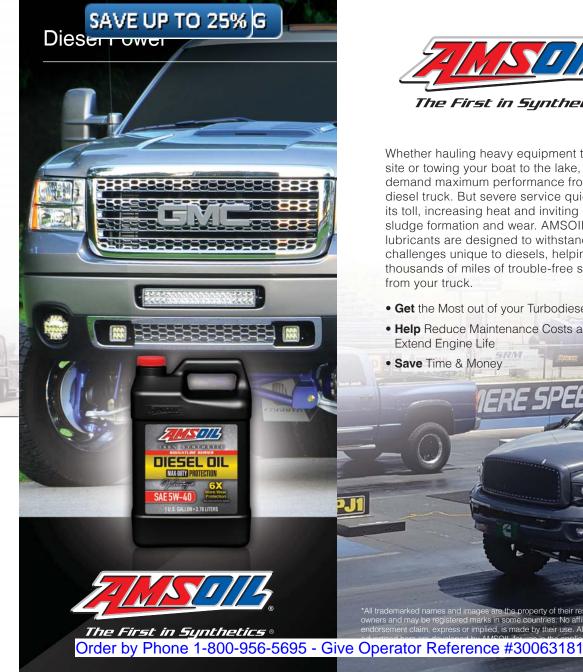

Whether hauling heavy equipment to a job site or towing your boat to the lake, you demand maximum performance from your diesel truck. But severe service quickly takes its toll, increasing heat and inviting damaging sludge formation and wear. AMSOIL synthetic lubricants are designed to withstand the challenges unique to diesels, helping you get thousands of miles of trouble-free service from your truck.

- Get the Most out of your Turbodiesel Truck
- Help Reduce Maintenance Costs and Extend Engine Life

\*All trademarked names and images are the property of their respective owners and may be registered marks in some countries. No affiliation or endorsement claim, express or implied, is made by their use. All products

• Save Time & Money

**OFFICIAL OIL** 