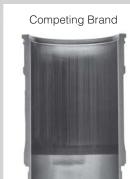

Non-Scuffed Liner

### More Built-in Protection

AMSOIL synthetic diesel oils provide outstanding wear protection, providing the following benefits:

✓ Extended engine life

**Severely Scuffed Liner** 

- Maximum horsepower
- Increased fuel efficiency
- ✓ Reduced oil consumption and downtime