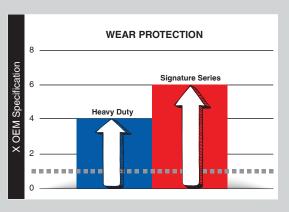

#### **AMSOIL Signature Series Max-Duty Synthetic Diesel Oil**

- ✓ Our most advanced formula
- ✓ 6X more engine protection\*
- ✓ Compatible with all exhaust treatment devices
- ✓ Available in 5W-30, 0W-40, 5W-40 and 15W-40

\*Based on independent testing in the Detroit Diesel DD13 Scuffing Test for specification DFS 93K222 using 5W-30 as worst-case representation.

- ✓ 4X more engine protection\*

\*Based on independent testing in the Detroit Diesel DD13 Scuffing Test for specification DFS 93K222 using 10W-30 as worst-case representation