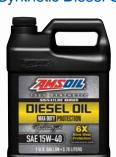

#### **AMSOIL Signature Series Max-Duty Synthetic Diesel Oil**

- ✓ Our most advanced formula
- ✓ 6X more engine protection\*
- ✓ Compatible with all exhaust treatment devices
- ✓ Available in 5W-30, 0W-40, 5W-40 and 15W-40

\*Based on independent testing in the Detroit Diesel DD13 Scuffing Test for specification DFS 93K222 using 5W-30 as worst-case representation.

- ✓ 4X more engine protection\*

\*Based on independent testing in the Detroit Diesel DD13 Scuffing Test for specification DFS 93K222 using 10W-30 as worst-case representation